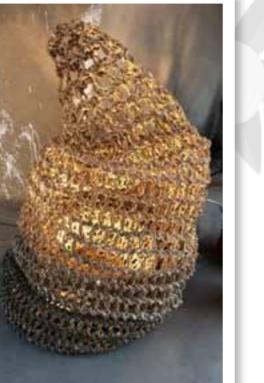

#### Macrame Knot Floor Lamp

Description - Sabai knotted floor lamp Product Code - MSC2350 Dimension - 36" x 10" Price - ₹7150 /- , \$95.75