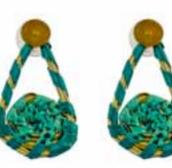

## **JEWELLERY & HATS**

Jewellery is a woman's best friend. Hence, has to be exquisitely treated. The sabai jewellery is like a statement piece which would define you and match really well with your casual attire or an ethnic one. The sabai jewellery has a contemporary and earthy look. Our jewellery collection also comprises of sabai beach wear hats, foldable hats and jewellery boxes of various kinds.

#### Sabai Earrings

Description - Sabai and date palm leaf weave Product Code - MSC2095 MRP - ₹79/-, \$1.06

Description - Loom sabai foldable hat, available at various color ranges Product Code - MSC2242 Dimensions - 13″x 6″ x 9″ MRP - ₹149/- , \$2.00