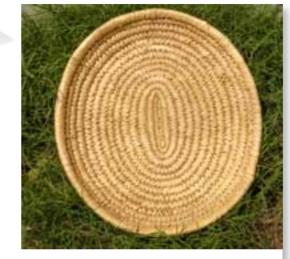

#### **Oval Tray**

Description - Sabai and full date palm leaf woven basket Product Code - MSC2336 Dimensions - 12" x 9" MRP - ₹199/-, \$2.66

#### Full Date Oval Tray

Description - Sabai and full date palm leaf woven basket Product Code - MSC2101 Dimensions - 12" x 9" x 2" MRP - ₹149/-,\$2.00