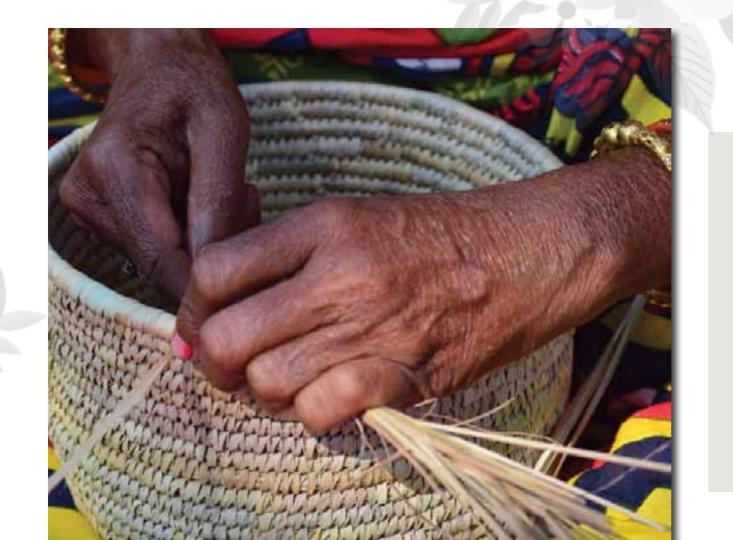

#### Handcrafted Products by Mayurbhanj Sabai Farmers Producers Company Limited

The district of Mayurbhani is rich with a natural growing grass known as the sabai grass which is locally called as 'Bubei ghasa'. These grasses are mainly collected by women and then dried to make ropes by manually operated machines or labour intensive hand work. However, in some parts of the district, it was found that artistic hands of rural people had given a new dimension to sabai grass by making beautiful handicraft products. When sabai grass was identified as an opportunity, it played a major role in the transformation of lives of many tribal women. The artisans started crafting utility items and then a brand - '*Mayurshilpa*' was launched to give a unique identity to their handcrafted products. Mayurshilpa is now actively working as a Producer company where it manages the clusters at different villages so that women across the district can get engaged with the craft. Mayurshilpa also plays an important role in fulfilling the orders, quality control, bring new designs as per the demand in the market, distribute work equally in the clusters, handhold and monitor the cluster activities and look after the welfare of the artisans. Mayurshilpa successfully market these products by fulfilling bulk orders, retail orders, online orders and also through flipkart.

#### PROCESS OF CRAFTING

Pre - Processing of Grass before Crafting

They then remove the dried grass from the bundle by handpicking them.

After the grasses are harvested, they are dried under the sunlight and then sold in the market. The artisans buy the grasses from the farmers and it is then distributed among each artisan.