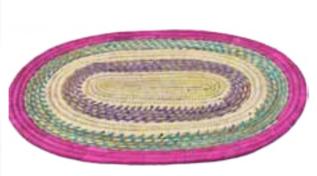

#### Loom Door Mat

Description - Sabai braided door mat Product Code - MSC1033 Dimensions - 21" x 12" MRP - ₹250/- , \$2.01

#### Door Mat

Description - Sabai and full date palm leaf woven door mat Product Code - MSC2342 Dimensions - 21" x 10" MRP - ₹200/-, \$2.68