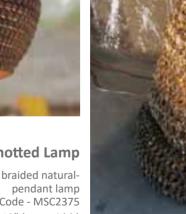

#### Sabai Knotted Lamp

Description - Sabai braided natural-Product Code - MSC2375 Dimensions - 3.5 ft x 10" (max width) MRP - ₹1170/-, \$15.67