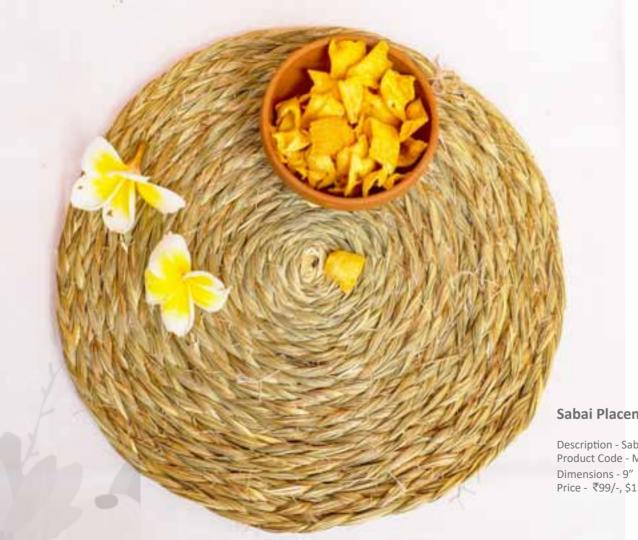

#### Sabai Placemat

Description - Sabai pleated dining mat Product Code - MSC2213 Price - ₹99/-, \$1.33

\*All Prices mentioned here are tentative and may vary at times and order quantity.