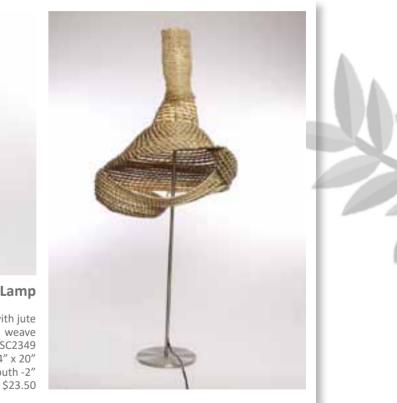

#### Sabai Floor Lamp

Description - Sabai floor lamp with jute weave Product Code - MSC2349 Dimension - 24" x 20" Mouth -2" MRP - ₹1755 /- , \$23.50