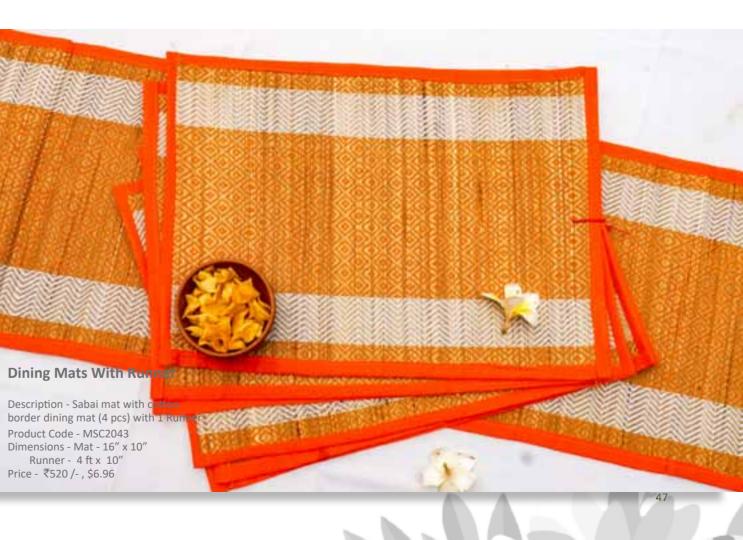

#### **Round Placemat**

Description - Sabai and full date Palm leaf woven mat Product Code - MSC2299 Dimensions - 12" diameter Price - ₹149 /-, \$2.00 (Varies as per different designs)

Description - Sabai mat with cotton border dining mat (4 pcs) with 1 Run Product Code - MSC2043 Dimensions - Mat - 16" x 10" Runner - 4 ft x 10" Price - ₹520 /- , \$6.96