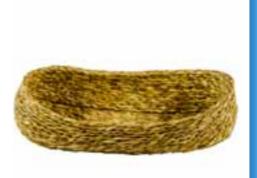

#### **Oval Tray**

Description - Sabai and full date palm leaf woven basket Product Code - MSC2336 Dimensions - 12" x 9" MRP - ₹199/-, \$2.66

#### Full Date Oval Tray

Description - Sabai and full date palm leaf woven basket Product Code - MSC2101 Dimensions - 12" x 9" x 2" MRP - ₹149/-,\$2.00