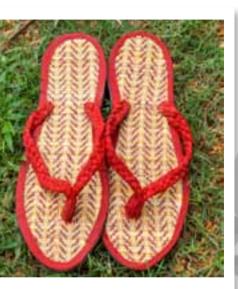

#### Sabai Grass Slippers

Description - Sabai loom mat slippers for home usage Product Code - MSC1140 Sizes Available - 6, 7, 8, 9 Price - ₹229/-, \$3.07