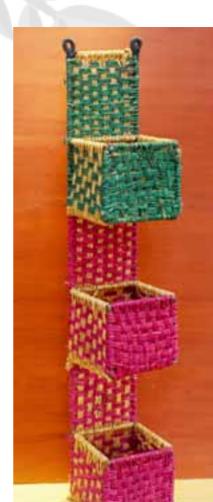

#### Set of Baskets

Description - Sabai and full date palm leaf woven baskets, silk black thread weave.

A pair of bins, 3 round baskets, 1 Square basket, 1 small round basket. Price on request. These items are customisable as per needs.