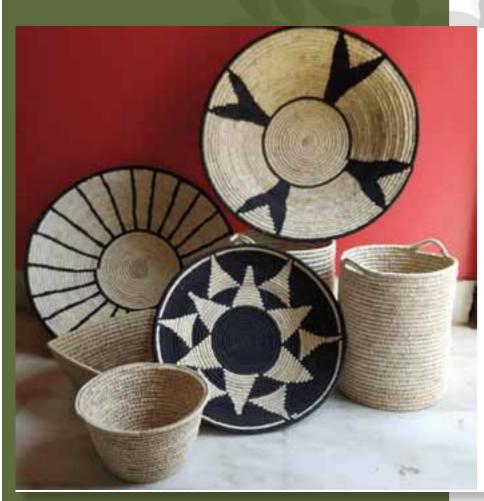

## **HOME UTILITIES**

An aura of Blissful, happiness is bound to captive you with its excellent craftsmanship and design aesthetics. The Santhal tribes of the region have put their pain that dedication in creating these exclusive pieces of art. These creation shall not only adorn your abode but also empower the craftswoman, making the world a better place for them. No eye can miss these pieces when placed at your beautiful homes, blended with khojuri work, handcrafted by the Lodha tribes in the region.

#### Set of Baskets

Description - Sabai and full date palm leaf woven baskets, silk black thread weave.

A pair of bins, 3 round baskets, 1 Square basket, 1 small round basket. Price on request. These items are customisable as per needs.