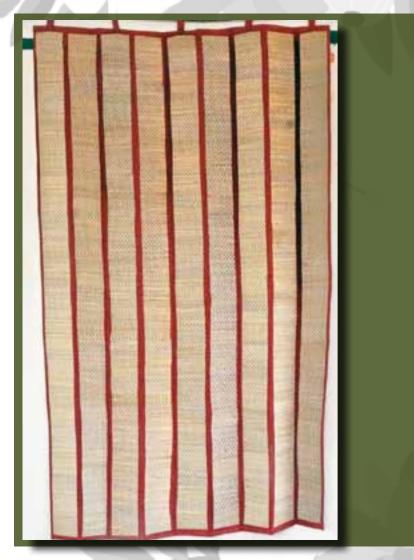

#### Sabai Curtains

Description - Loom Woven Sabai mat curtain with cotton patti. The curtain is easy to fold. Available at varied colour range and weave patterns.

#### Window Screen

Product Code - MSC2200 Dimensions - 35" x 48" Price - ₹399/- , \$5.34

Door Screen Product Code - MSC2201 Dimensions - 45" x 80" Price - ₹699/-, \$9.36