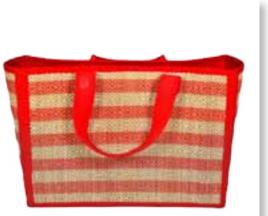

#### Lotus Bag

Description - Sabai and full date palm leaf woven basket Product Code - MSC1001 Dimensions - 12" x 8" x 2" MRP - ₹699/-, \$9.36

#### Rectangular Tote Bag

Description - Sabai and full date palm leaf woven basket Product Code - MSC1099 Dimensions - 12" x 8" x 2" MRP - ₹699/- , \$9.36