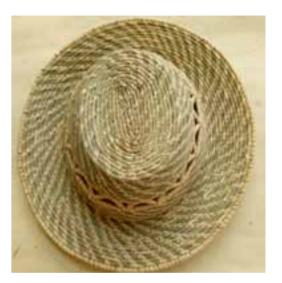

#### Sabai Hat

Description - Sabai and date palm leaf chain weave hat Product Code - MSC2023 Dimensions - 12" x 4" MRP - ₹199/-, \$2.66

The scientific name for sabai grass is 'Eulaliopsis Binata' and it is locally known as 'Bubei Ghasa'.