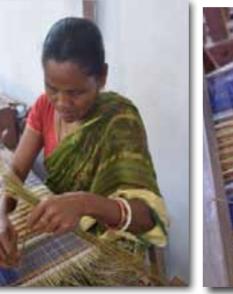

#### PROCESS OF CRAFTING

Pre - Processing of Grass before Crafting

They then remove the dried grass from the bundle by handpicking them.

After the grasses are harvested, they are dried under the sunlight and then sold in the market. The artisans buy the grasses from the farmers and it is then distributed among each artisan.

Process Of Making Loom Sabai Mats

**4**. The threads are set in loom

**D**. The grasses are inserted in the weft