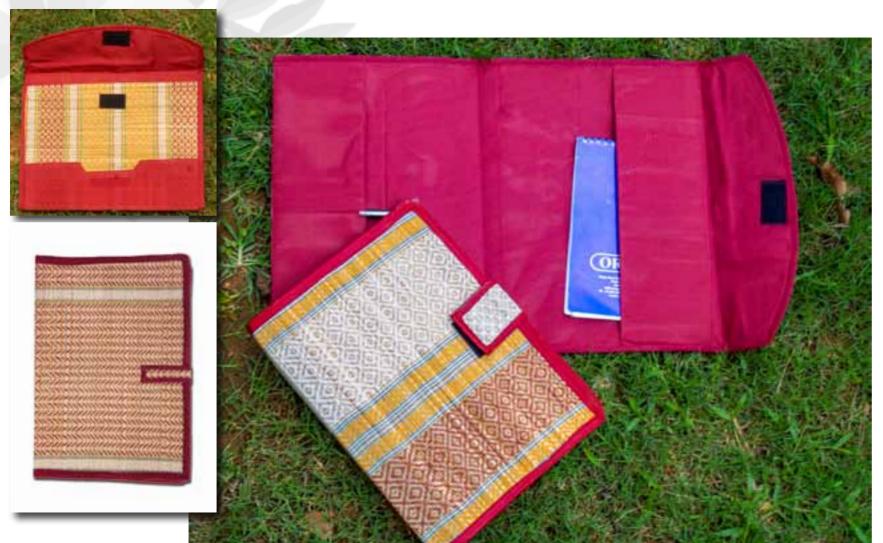

#### File Folder

Description - Sabai loom mat file folder Product Code - MSC1091 Dimensions - 20" x 13" MRP - ₹260/-, \$3.48

\*All *Prices* mentioned here are tentative and may vary at times and order quantity.