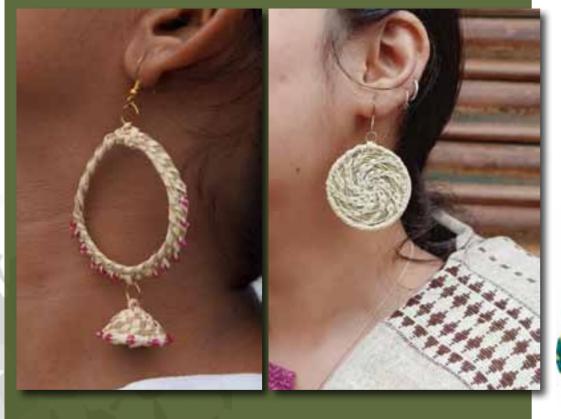

## **JEWELLERY & HATS**

Jewellery is a woman's best friend. Hence, has to be exquisitely treated. The sabai jewellery is like a statement piece which would define you and match really well with your casual attire or an ethnic one. The sabai jewellery has a contemporary and earthy look. Our jewellery collection also comprises of sabai beach wear hats, foldable hats and jewellery boxes of various kinds.

#### Sabai Earrings

Description - Sabai and date palm leaf weave Product Code - MSC2095 MRP - ₹79/-, \$1.06

Description - Loom sabai foldable hat, available at various color ranges Product Code - MSC2242 Dimensions - 13″x 6″ x 9″ MRP - ₹149/- , \$2.00