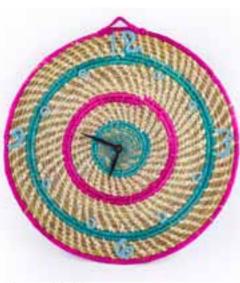

#### Sabai Clock

Description - Sabai and chain weave date palm leaf Product code - MSC1135 Dimensions - 12" MRP - ₹269/- , \$3.60