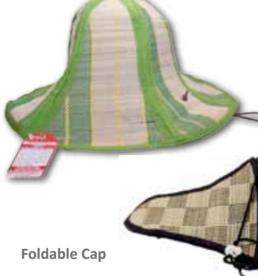

## **JEWELLERY & HATS**

Jewellery is a woman's best friend. Hence, has to be exquisitely treated. The sabai jewellery is like a statement piece which would define you and match really well with your casual attire or an ethnic one. The sabai jewellery has a contemporary and earthy look. Our jewellery collection also comprises of sabai beach wear hats, foldable hats and jewellery boxes of various kinds.

#### Sabai Earrings

Description - Sabai and date palm leaf weave Product Code - MSC2095 MRP - ₹79/-, \$1.06

Description - Loom sabai foldable hat, available at various color ranges Product Code - MSC2242 Dimensions - 13″x 6″ x 9″ MRP - ₹149/- , \$2.00

#### Sabai Hat

Description - Sabai and date palm leaf chain weave hat Product Code - MSC2023 Dimensions - 12" x 4" MRP - ₹199/-, \$2.66

The scientific name for sabai grass is 'Eulaliopsis Binata' and it is locally known as 'Bubei Ghasa'.