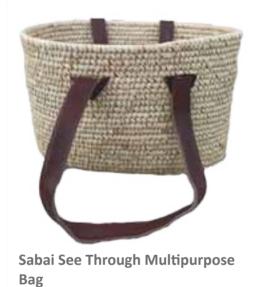

#### See Through Basket

Description - Sabai and dyed jute woven basket Product Code - MSC2030 Dimensions -MRP - ₹364/- , \$4.87