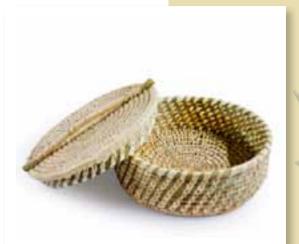

#### **Oval Basket With Lid**

Description - Sabai and full date palm leaf woven basket with lid Product Code - MSC2352 Dimensions - 12" x 9" x 4" ( with lid) MRP - ₹585 /- , \$7.83