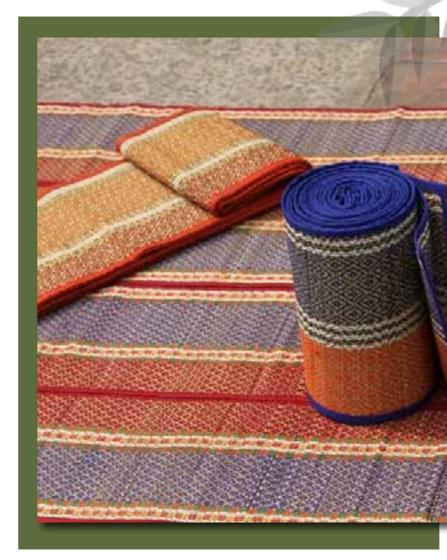

#### Sabai Mats

Description - Loom Woven Sabai mat with cotton patti. Easy to fold, Wash it if necessary with hands and then properly dry in sun. Available at varied colour range.

Single Mat - MSC1080 - 18" x 18 " - ₹65/-, \$0.87 Single Long Mat - MSC1081 - 6' x 18" - ₹260/-, \$3.48 2 Fold Mat - MSC2326 - 36" x 6' - ₹455/-, \$6.09 3 Fold Mat - MSC234 - 54" x 6' - ₹780/-, \$10.45 Yoga Mat - MSC2345 - 7' x 12" - ₹455/-, \$6.09