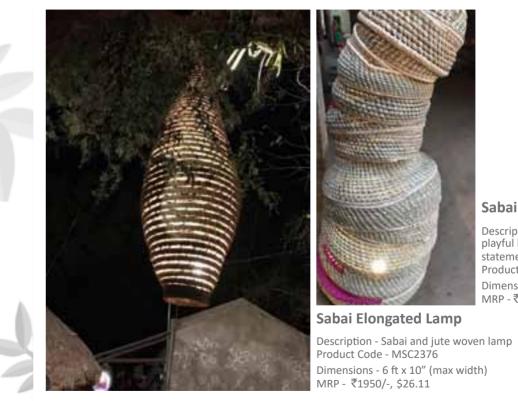

#### Sabai Conical Lamp

Carlo Mile & A Contract of the second

Description - Sabai and jute woven lamp Product Code - MSC2378 Dimensions - 12" x 15" MRP - ₹1430/-, \$19.15