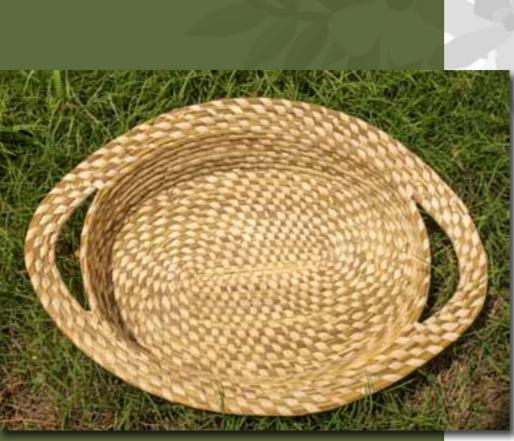

#### **Oval Basket With Handle**

Description - Sabai and date palm leaf woven basket Product Code - MSC2351 Dimensions - 12" x 9" x 2" Handle - 8"x 5" MRP - ₹585/- , \$7.83