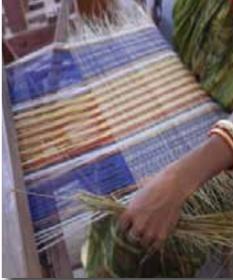

Process Of Making Loom Sabai Mats

**4**. The threads are set in loom

**D**. The grasses are inserted in the weft