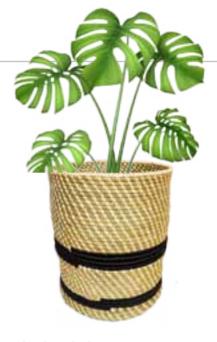

#### **Cylindrical Planter**

Description - Sabai and full date palm leaf woven basket with black silk thread embellishment Product Code - MSC2341 Dimensions - 12" x 20" MRP - ₹780/-, \$10.45