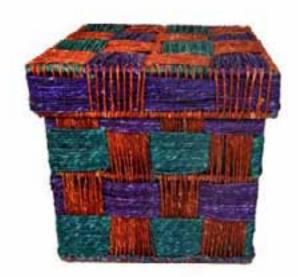

#### **3 SET STORAGE BINS**

Description - Sabai and full date palm leaf woven bins Product Code - MSC2337 Dimensions - 12" x 8", 14" x 10", 16" x 12" MRP - ₹1250/-, \$16.74

\*All *Prices* mentioned here are tentative and may vary at times and order quantity.