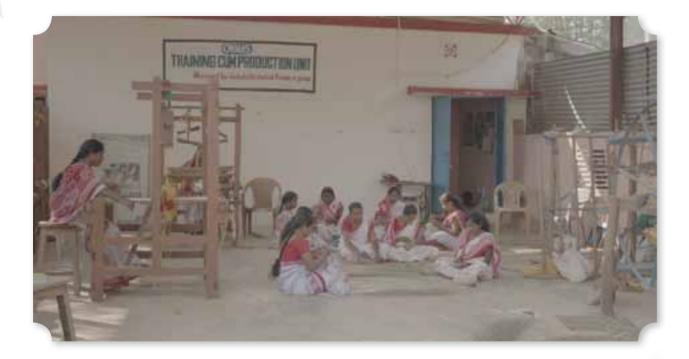

Process Of Making Loom Sabai Mats

**4**. The threads are set in loom

**D**. The grasses are inserted in the weft

## Did You Know?

Trainings are provided to the new beneficiaries with the help of Master Artisans to expand the number of artisans involved in the craft.