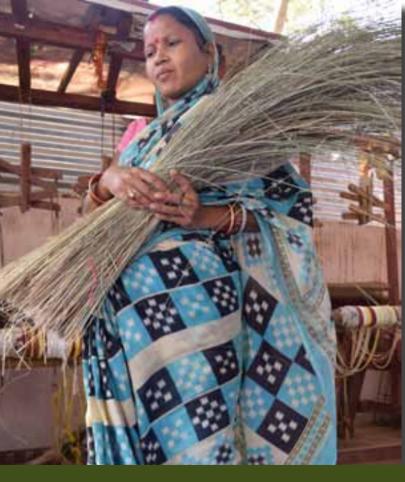

#### PROCESS OF CRAFTING

Pre - Processing of Grass before Crafting

They then remove the dried grass from the bundle by handpicking them.

After the grasses are harvested, they are dried under the sunlight and then sold in the market. The artisans buy the grasses from the farmers and it is then distributed among each artisan.