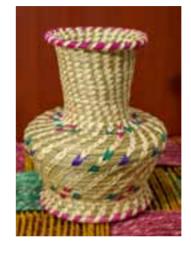

#### Flower Vase

Description - Sabai and Chain stitched date palm leaf Product Code - MSC2127 Dimensions - Base - 3", Height - 9" MRP - ₹149/-, \$2