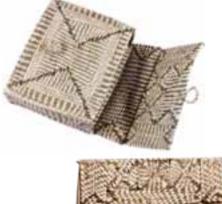

#### Storage Box With Lid

Description - Sabai and date palm leaf chain box Product Code - MSC2039 Dimensions - 4.5" x 4" MRP - ₹149 /- , \$2