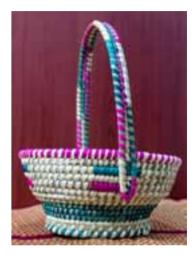

#### Flower Basket

Description - Sabai and full date palm leaf woven basket Product Code - MSC2126 Dimensions - 11" x 9" x 4" MRP - ₹160/- , \$2.14