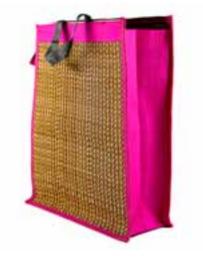

#### V- Tote Bag

62

Description - Sabai loom bag with cotton lining and patti and oval base Product Code - MSC2238 Dimensions - 14" x 16", base - 4" MRP - ₹399/-,\$5.34