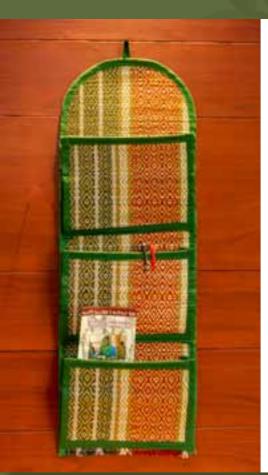

#### Sabai Foldable Organiser

Description - Sabai and loom woven mat organiser Product Code - MSC2252 Dimensions - 24" x 6" MRP - ₹99/- , \$1.33