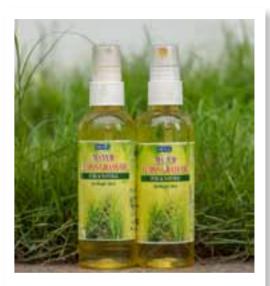

#### Lemon Grass Oil

Description - Acts as disinfectant, Mosquito and fly repellent Product Code - MSC2273 Quantity - 100 ml, 200 ml Price - ₹202 /- , ₹398/-\$2.71, \$5.33