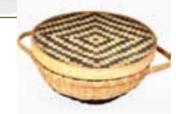

#### Storage Basket

Description - Sabai and date palm leaf basket with sabai and jute handle embellished with silk thread. Product Code - MSC2339 Dimensions - 18" x 9" x 8" MRP - ₹520 /- , \$6.96

\*\*\*\*\*\*\*\*\*\*\*\*\*\*\*\*\*\*\*\*\*\*\*