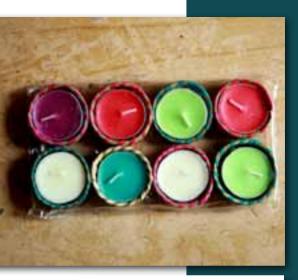

#### Sabai Diwali Hamper Set

Description - Sabai and full date palm leaf basket along with best local cashew, raisin and 2 votive candle set Product Code - MSC2179 MRP - ₹320/-,\$4.28

#### Sabai Candle Holder Sets

Description - Sabai and date palm leaf Product Code - MSC2374

votive candle holder MRP - ₹90/- , \$1.21

Other Collections -

Paper Mache Box Product code- MSC2385

Paper Mache Wall Hanging Product Code- MSC2180