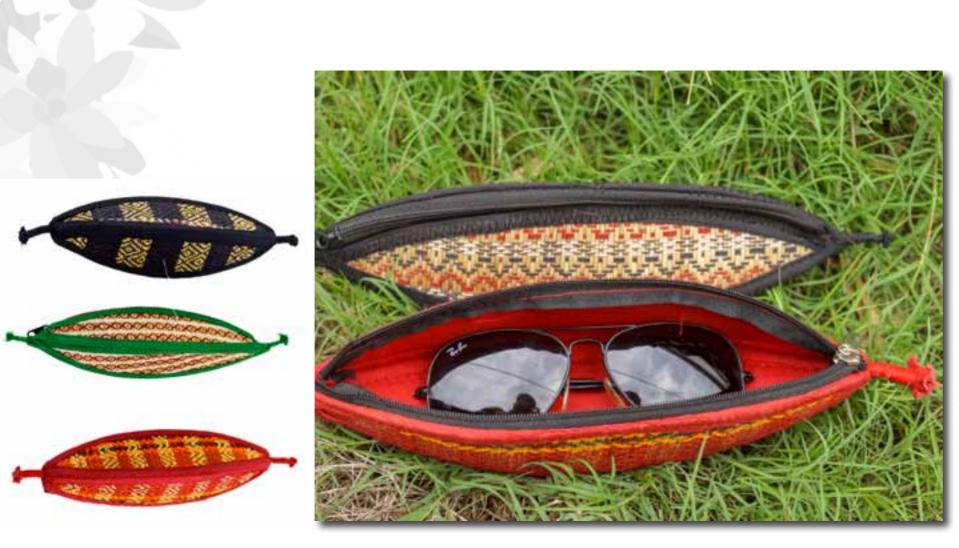

#### Sabai Shades Pouch

Description - Sabai loom mat pouch with cotton lining Product Code - MSC2240 Dimensions - 7″ x 4″ MRP - ₹119/- , \$1.59

\*All *Prices* mentioned here are tentative and may vary at times and order quantity.