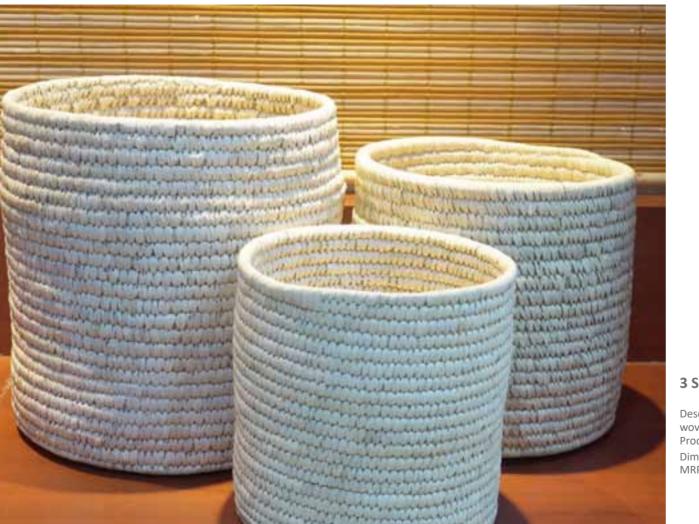

#### **3 SET STORAGE BINS**

Description - Sabai and full date palm leaf woven bins Product Code - MSC2337 Dimensions - 12" x 8", 14" x 10", 16" x 12" MRP - ₹1250/-, \$16.74

\*All *Prices* mentioned here are tentative and may vary at times and order quantity.