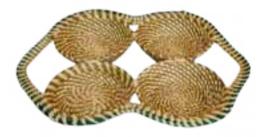

#### Set of Baskets

Description - Sabai and full date palm leaf woven baskets, silk black thread weave.

A pair of bins, 3 round baskets, 1 Square basket, 1 small round basket. Price on request. These items are customisable as per needs.