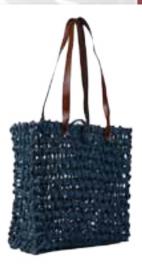

#### Shopping Bag

Description - Dyed sabai rope bag Product Code - MSC1004 Dimensions - 14" x 12" x 5" MRP - ₹910 /-, \$12.19

**Coaster Bag** 