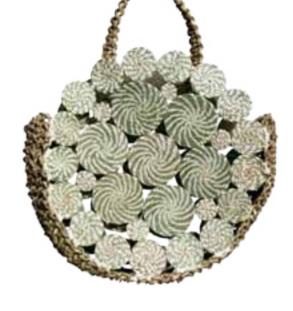

#### Lotus Bag

Description - Sabai and full date palm leaf woven basket Product Code - MSC1001 Dimensions - 12" x 8" x 2" MRP - ₹699/-, \$9.36