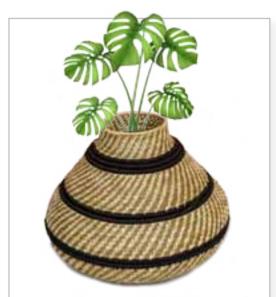

#### Pot shaped Planter

Description - Sabai and chain weave date palm leaf planter with black silk thread embellishment Product Code - MSC 2384 Dimensions - 12" x 17", Mouth - 4" MRP - ₹780/-, \$10.45