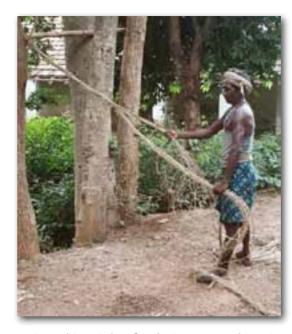

#### PROCESS OF CRAFTING

Pre - Processing of Grass before Crafting

They then remove the dried grass from the bundle by handpicking them.

After the grasses are harvested, they are dried under the sunlight and then sold in the market. The artisans buy the grasses from the farmers and it is then distributed among each artisan.