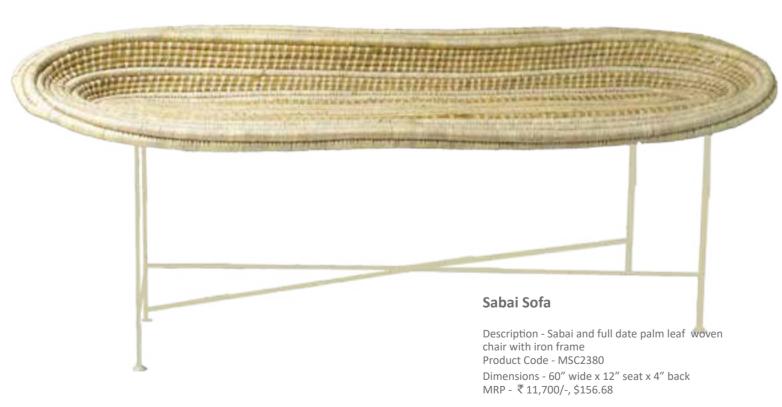

#### Sabai Table and 2 Chair Set

- San 144 444 + + + 72.22

THE PROPERTY OF STREET

-- 8D13

Description - Sabai and full date palm leaf woven chair and table with iron frame Product Code - MSC2379 Dimensions - table - 39" x 5" x 3ft Chair - 20" back x seat - 12" x 18" height MRP - ₹ 12000 /-, \$160.69

#### Sabai Patio Chair and Table

Description - Sabai and full date Palm leaf woven chair with iron frame Product Code - MSC2305/ MSC2271 Dimensions - Chair - 20" x 20" x 20" Table - 18" x 16" MRP - ₹22000 /-, \$294.60