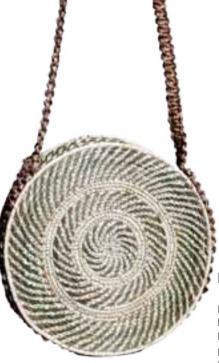

### Round Chain Weave Bag

Description - Sabai and full date palm leaf woven basket Product Code - MSC2370

Dimensions - 12" Handle - 32" MRP - ₹910/- , \$12.19 Description - Sabai and full date palm leaf woven bag along with macramé handle Product Code - MSC2371 Dimensions - Width -12", Gusset - 2" Handle - 8" MRP - ₹780/-, \$10.44