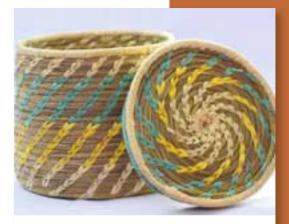

## Storage Basket with Lid

Description - Sabai and woven chain date palm leaf basket Product Code - MSC2113 Dimensions - Base - 4.5" Mouth - 5" Height - 7 " MRP - ₹299/-, \$4

16