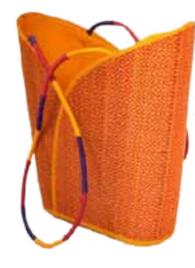

### Round Chain Weave Bag

Description - Sabai and full date palm leaf woven basket Product Code - MSC2370

Dimensions - 12" Handle - 32" MRP - ₹910/- , \$12.19 Description - Sabai and full date palm leaf woven bag along with macramé handle Product Code - MSC2371 Dimensions - Width -12", Gusset - 2" Handle - 8" MRP - ₹780/-, \$10.44