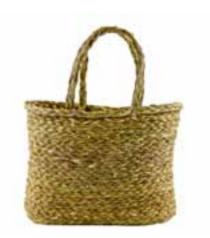

#### Shopping Bag

Description - Dyed sabai rope bag Product Code - MSC1004 Dimensions - 14" x 12" x 5" MRP - ₹910 /-, \$12.19

**Coaster Bag** 