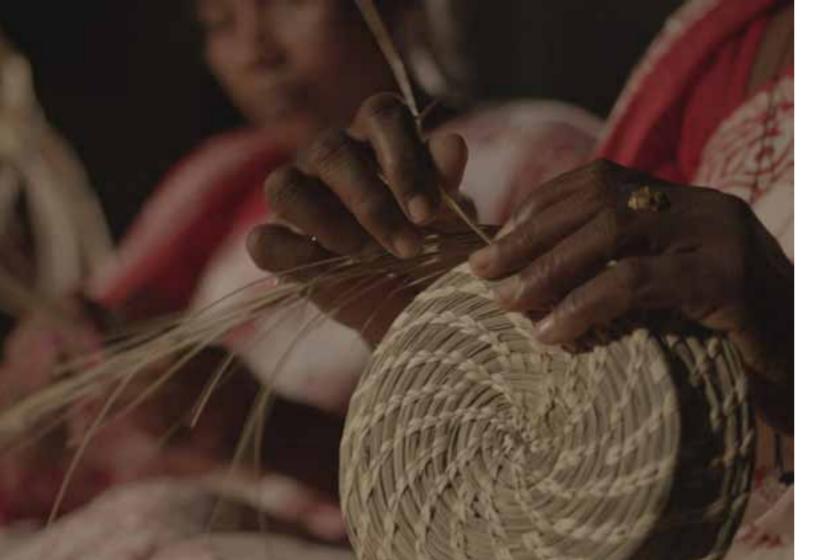

#### PROCESS OF CRAFTING

Pre - Processing of Grass before Crafting

They then remove the dried grass from the bundle by handpicking them.

After the grasses are harvested, they are dried under the sunlight and then sold in the market. The artisans buy the grasses from the farmers and it is then distributed among each artisan.

## 7. Process of Making Baskets