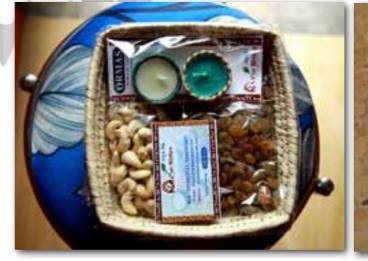

#### Sabai Diwali Hamper Set

Description - Sabai and full date palm leaf basket along with best local cashew, raisin and 2 votive candle set Product Code - MSC2179 MRP - ₹320/-,\$4.28