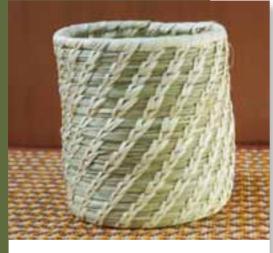

#### **Cylindrical Planter**

Description - Sabai and full date palm leaf woven basket with black silk thread embellishment Product Code - MSC2341 Dimensions - 12" x 20" MRP - ₹780/-, \$10.45