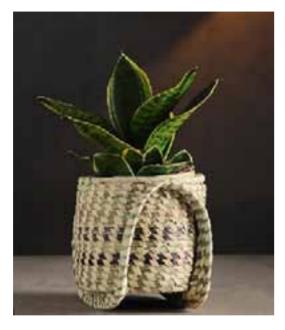

#### **Cylindrical Planter**

Description - Sabai and full date palm leaf woven basket with black silk thread embellishment Product Code - MSC2341 Dimensions - 12" x 20" MRP - ₹780/-, \$10.45

#### Pot shaped Planter

Description - Sabai and chain weave date palm leaf planter with black silk thread embellishment Product Code - MSC 2384 Dimensions - 12" x 17", Mouth - 4" MRP - ₹780/-, \$10.45