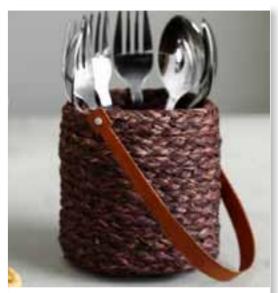

#### **Cutlery Holder**

Description - Sabai cutlery with bamboo handle Product Code - MSC2357 Dimensions - 4″ x 4″ MRP - ₹200/-, \$2.68