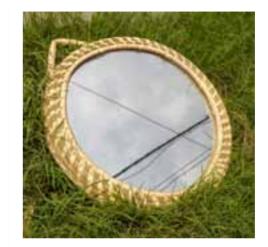

#### **Round Mirror**

Description - Sabai and chain stitched date palm leaf Product Code - MSC1147 Dimensions - 10" X 2.5" MRP - ₹325/- , \$4.35